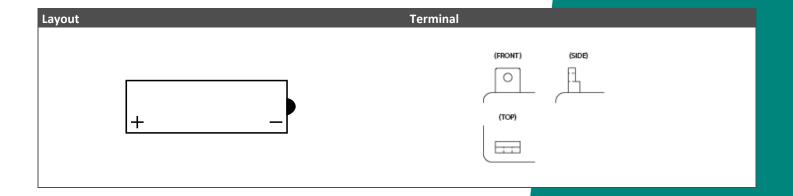

| Performance      |            |  |
|------------------|------------|--|
| Rated Voltage    | 12         |  |
| Nominal Capacity | 9Ah (10hr) |  |
| CCA EN           | 95         |  |

| Dimensions / Weight |                                                                       |  |
|---------------------|-----------------------------------------------------------------------|--|
| Dimensions          | Length 139 mm Width 75 mm Container Height 139 mm Total Height 139 mm |  |
| Net. Weight         | 2.76 Kg                                                               |  |
| Weight acid         | 0.73 Kg                                                               |  |
| Terminal            | В                                                                     |  |
| Lavout              | 10                                                                    |  |