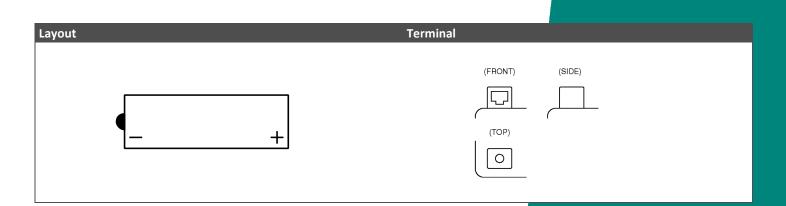

## Dimensions / Weight Features Length 135 mm Conventional battery Width 75 mm • Dimensions Container Height 139 mm Robust technology Total Height 139 mm Reliable starting power Net. Weight 2.95 Kg Weight acid 0.73 Kg Terminal С Layout 18