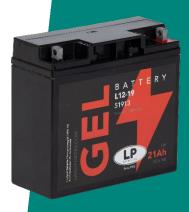

LP MOTORCYCLE • GEL BATTERY L12-19 (12V 21Ah)

DIN: 51913

## Description

The motor battery L12-19, 12 volt, 21 Ah, is a starter battery with gel technology. The L12-19 starter battery is already factory activated (filled and charged) and therefore ready to use. This gel battery is 100% leak-proof and can be installed in tilted position up to 90°. The L12-19 delivers more starting power than a conventional battery and is suitable for the latest motorcycles and powersport vehicles.

| Performance      |             |
|------------------|-------------|
| Rated Voltage    | 12          |
| Nominal Capacity | 21Ah (10hr) |
| CCA EN           | 300         |

| Features |  |
|----------|--|
|----------|--|

- Gel technology
- Superior starting power
- Superior vibration resistant
- Very low self-discharge
- 100% maintenance free
- Factory activated, ready to use!