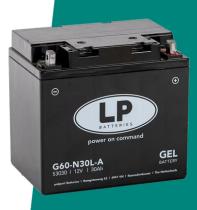

LP MOTORCYCLE • GEL BATTERY L60-N30L-A (12V 30Ah) DIN: 53030

#### Description

The motor battery L60-N30L-A, 12 volt, 30 Ah, is a starter battery with gel technology. The L60-N30L-A starter battery is already factory activated (filled and charged) and therefore ready to use. This gel battery is 100% leak-proof and can be installed in tilted position up to 90°. The L60-N30L-A delivers more starting power than a conventional battery and is suitable for the latest motorcycles and powersport vehicles.

| Performance      |             |
|------------------|-------------|
| Rated Voltage    | 12          |
| Nominal Capacity | 30Ah (10hr) |
| CCA EN           | 325         |