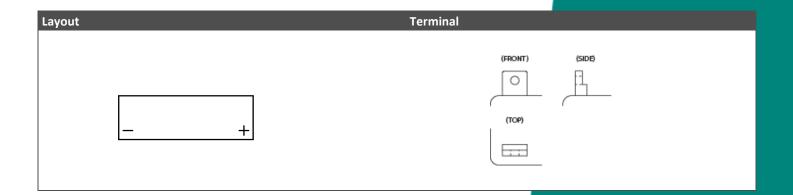

IN: 51213

## Description

The motor battery LB12A-3, 12 volt, 12 Ah, is a starter battery with gel technology. The LB12A-3 starter battery is already factory activated (filled and charged) and therefore ready to use. This gel battery is 100% leak-proof and can be installed in tilted position up to 90°. The LB12A-3 delivers more starting power than a conventional battery and is suitable for the latest motorcycles and powersport vehicles.

| Performance      |             |
|------------------|-------------|
| Rated Voltage    | 12          |
| Nominal Capacity | 12Ah (10hr) |
| CCA EN           | 170         |





## **Features**

- Gel technology
- Superior starting power
- Superior vibration resistant
- Very low self-discharge
- 100% maintenance free
- Factory activated, ready to use!



(Note) All above information shall be changed without prior notice, Landport Batteries reserves the right to explain and update the latest information.