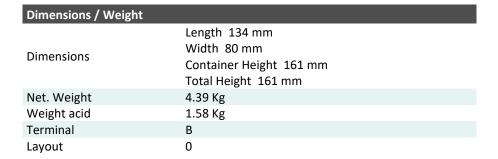

## LB12A-3 (12V 12Ah)

EAN: 8717101024621

DIN: 51213

## Description

The motor battery LB12A-3, 12 volt, 12 Ah, is a starter battery with gel technology. The LB12A-3 starter battery is already factory activated (filled and charged) and therefore ready to use. This gel battery is 100% leak-proof and can be installed in tilted position up to 90°. The LB12A-3 delivers more starting power than a conventional battery and is suitable for the latest motorcycles and powersport vehicles.

| Performance      |             |
|------------------|-------------|
| Rated Voltage    | 12          |
| Nominal Capacity | 12Ah (10hr) |
| CCA EN           | 170         |