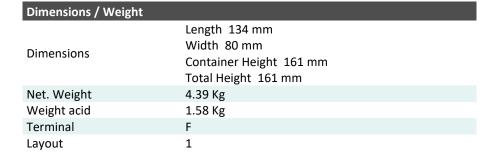

## MG LB12A-4 (12V 12Ah)

EAN: 8717101024614

DIN: 51211

## Description

The motor battery LB12A-4, 12 volt, 12 Ah, is a starter battery with gel technology. The LB12A-4 starter battery is already factory activated (filled and charged) and therefore ready to use. This gel battery is 100% leak-proof and can be installed in tilted position up to 90°. The LB12A-4 delivers more starting power than a conventional battery and is suitable for the latest motorcycles and powersport vehicles.

| Performance      |             |  |
|------------------|-------------|--|
| Rated Voltage    | 12          |  |
| Nominal Capacity | 12Ah (10hr) |  |
| CCA EN           | 170         |  |





## **Features**

- Gel technology
- Superior starting power
- Superior vibration resistant
- Very low self-discharge
- 100% maintenance free
- Factory activated, ready to use!



(Note) All above information shall be changed without prior notice, Landport Batteries reserves the right to explain and update the latest information.