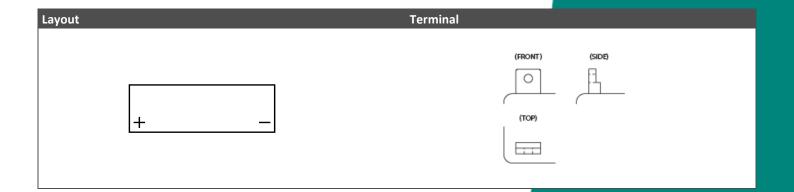

escription

The motor battery LB12A-4, 12 volt, 12 Ah, is a starter battery with gel technology. The LB12A-4 starter battery is already factory activated (filled and charged) and therefore ready to use. This gel battery is 100% leak-proof and can be installed in tilted position up to 90°. The LB12A-4 delivers more starting power than a conventional battery and is suitable for the latest motorcycles and powersport vehicles.

| Performance      |             |  |
|------------------|-------------|--|
| Rated Voltage    | 12          |  |
| Nominal Capacity | 12Ah (10hr) |  |
| CCA EN           | 170         |  |





## **Features**

- Gel technology
- Superior starting power
- Superior vibration resistant
- Very low self-discharge
- 100% maintenance free
- Factory activated, ready to use!



(Note) All above information shall be changed without prior notice, Landport Batteries reserves the right to explain and update the latest information.