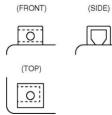

## Dimensions / Weight

| Dimensions  | Length 176mm<br>Width 100mm<br>Container Height 157mm<br>Total Height 157mm |
|-------------|-----------------------------------------------------------------------------|
| Net. Weight | 6.3 Кg                                                                      |
| Weight acid | 2.24 Кg                                                                     |
| Terminal    | F                                                                           |
| Layout      | 1                                                                           |

- Gel technology
- Superior starting power
- Superior vibration resistant
- Very low self-discharge
- 100% maintenance free
- Factory activated, ready to use!

Layout

Terminal

(Note) All above information shall be changed without prior notice, Landport Batteries reserves the right to explain and update the latest information.