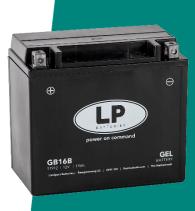

LP MOTORCYCLE • GEL BATTERY LB16B (12V 19Ah) DIN: 51912

## Description

The motor battery LB16B, 12 volt, 19 Ah, is a starter battery with gel technology. The LB16B starter battery is already factory activated (filled and charged) and therefore ready to use. This gel battery is 100% leak-proof and can be installed in tilted position up to 90°. The LB16B delivers more starting power than a conventional battery and is suitable for the latest motorcycles and powersport vehicles.

| Performance      |             |
|------------------|-------------|
| Rated Voltage    | 12          |
| Nominal Capacity | 19Ah (10hr) |
| CCA EN           | 250         |

## Dimensions / Weight

| Dimensions  | Length 176mm<br>Width 100mm<br>Container Height 157mm<br>Total Height 157mm |
|-------------|-----------------------------------------------------------------------------|
| Net. Weight | 6.3 Кg                                                                      |
| Weight acid | 2.24 Кg                                                                     |
| Terminal    | F                                                                           |
| Layout      | 1                                                                           |

- Gel technology
- Superior starting power
- Superior vibration resistant
- Very low self-discharge
- 100% maintenance free
- Factory activated, ready to use!

Layout

Terminal

(Note) All above information shall be changed without prior notice, Landport Batteries reserves the right to explain and update the latest information.