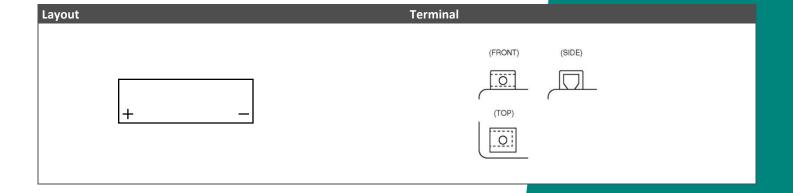

escription

The motor battery LTX14-4, 12 volt, 14 Ah, is a starter battery with gel technology. The LTX14-4 starter battery is already factory activated (filled and charged) and therefore ready to use. This gel battery is 100% leak-proof and can be installed in tilted position up to 90°. The LTX14-4 delivers more starting power than a conventional battery and is suitable for the latest motorcycles and powersport vehicles.

| Performance      |             |  |
|------------------|-------------|--|
| Rated Voltage    | 12          |  |
| Nominal Capacity | 14Ah (10hr) |  |
| CCA EN           | 205         |  |





## **Features**

- Gel technology
- Superior starting power
- Superior vibration resistant
- Very low self-discharge
- 100% maintenance free
- Factory activated, ready to use!



(Note) All above information shall be changed without prior notice, Landport Batteries reserves the right to explain and update the latest information.