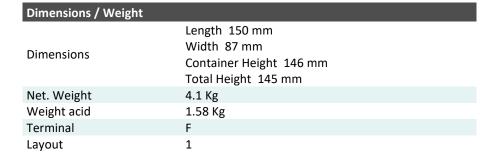

## LTX14-4 (12V 14Ah)

DIN: 51214

| Performance      |             |  |
|------------------|-------------|--|
| Rated Voltage    | 12          |  |
| Nominal Capacity | 14Ah (10hr) |  |
| CCA EN           | 205         |  |