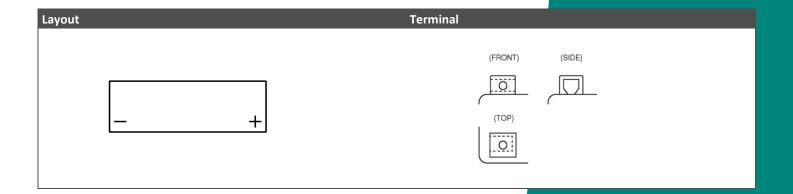

498

## Description

The motor battery LTX14AH-3, 12 volt, 14 Ah, is a starter battery with gel technology. The LTX14AH-3 starter battery is already factory activated (filled and charged) and therefore ready to use. This gel battery is 100% leak-proof and can be installed in tilted position up to 90°. The LTX14AH-3 delivers more starting power than a conventional battery and is suitable for the latest motorcycles and powersport vehicles.

| Performance      |             |
|------------------|-------------|
| Rated Voltage    | 12          |
| Nominal Capacity | 14Ah (10hr) |
| CCA EN           | 250         |





## **Features**

- Gel technology
- Superior starting power
- Superior vibration resistant
- Very low self-discharge
- 100% maintenance free
- Factory activated, ready to use!



(Note) All above information shall be changed without prior notice, Landport Batteries reserves the right to explain and update the latest information.