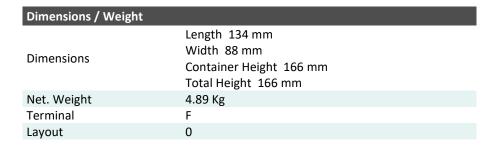

## LTX14AH-3 (12V 14Ah)

DIN: 51498

## Description

The motor battery LTX14AH-3, 12 volt, 14 Ah, is a starter battery with gel technology. The LTX14AH-3 starter battery is already factory activated (filled and charged) and therefore ready to use. This gel battery is 100% leak-proof and can be installed in tilted position up to 90°. The LTX14AH-3 delivers more starting power than a conventional battery and is suitable for the latest motorcycles and powersport vehicles.

| Performance      |             |
|------------------|-------------|
| Rated Voltage    | 12          |
| Nominal Capacity | 14Ah (10hr) |
| CCA EN           | 250         |





## **Features**

- Gel technology
- Superior starting power
- Superior vibration resistant
- Very low self-discharge
- 100% maintenance free
- Factory activated, ready to use!



(Note) All above information shall be changed without prior notice, Landport Batteries reserves the right to explain and update the latest information.