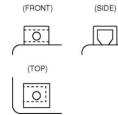

## Dimensions / WeightDimensionsLength 175 mm<br/>Width 87 mm<br/>Container Height 155 mm<br/>Total Height 155 mmNet. Weight5.9 KgWeight acid1.10 KgTerminalFLayout0

| Features |  |
|----------|--|
| -        |  |

- Gel technology
- Superior starting power
- Superior vibration resistant
- Very low self-discharge
- 100% maintenance free
- Factory activated, ready to use!

Layout

Terminal

(Note) All above information shall be changed without prior notice, Landport Batteries reserves the right to explain and update the latest information.