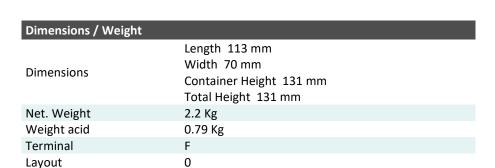

## LTX7-3 (12V 7Ah)

DIN: 50614

| Performance      |            |
|------------------|------------|
| Rated Voltage    | 12         |
| Nominal Capacity | 7Ah (10hr) |
| CCA EN           | 120        |