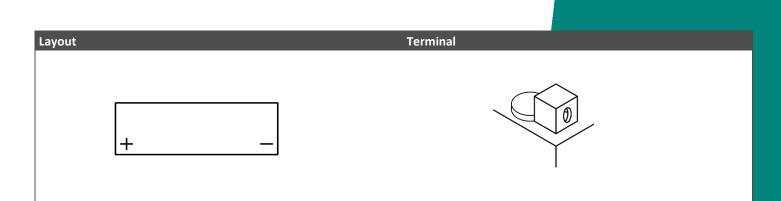

### Dimensions / Weight

| Dimensions  | Length 149 mm<br>Width 87 mm |  |  |  |
|-------------|------------------------------|--|--|--|
|             | Container Height 144 mm      |  |  |  |
|             | Total Height 144 mm          |  |  |  |
| Net. Weight | 4.60 Kg                      |  |  |  |
| Terminal    | Х                            |  |  |  |
| Layout      | 1                            |  |  |  |