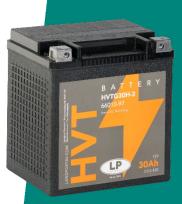

## LP MOTORCYCLE • HVT BATTERY HVTG30H-3 (12V 30Ah)

#### Description

The motor battery HVTG30H-3, 12 volt, 30 Ah, is a starter battery with gel technology. This HVT gel battery is already factory activated (filled and charged) and therefore ready to use. The HVTG30H-3 is leak-proof, 100% maintenance free and can be installed in tilted position up to 90°. This motor battery has an extremely robust and vibration-resistant design. Especially designed for heavy V-twin motorcycles and perfect for Harley-Davidsons.

| Performance      |             |  |
|------------------|-------------|--|
| Rated Voltage    | 12          |  |
| Nominal Capacity | 30Ah (10hr) |  |
| CCA EN           | 430         |  |
|                  |             |  |

#### Dimensions / Weight

| Dimensions  | Length 166mm<br>Width 130mm<br>Container Height 175mm<br>Total Height 175mm |
|-------------|-----------------------------------------------------------------------------|
| Net. Weight | 9.83 Kg                                                                     |
| Terminal    | Υ                                                                           |
| Layout      | 0                                                                           |

| Features |
|----------|
|----------|

- Gel technology
- Superior starting power
- Superior vibration resistant
- Very low self-discharge
- 100% maintenance free
- Factory activated, ready to use!

(Note) All above information shall be changed without prior notice, Landport Batteries reserves the right to explain and update the latest information.