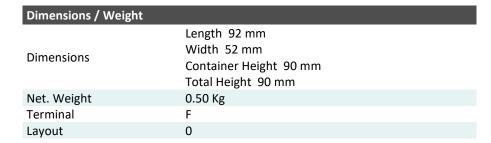

## LFP01 (12V 2Ah)

## Description

The LFP01 is an OE-quality lithium battery specially developed for motor manufacturer KTM. Due to its ultra-lightweight (0,5 kg) and its unique sloping fit, the LFP01 fits perfectly in KTM (250 SX-F, 350 SX-F, 450 SX-F) and Husqvarna (FC 250, FC 350, FC 450) models from 2016-2017. The LFP01 is the best available replacement battery for the above named electric motocross dirt bikes.

| Performance      |            |  |
|------------------|------------|--|
| Rated Voltage    | 12         |  |
| Nominal Capacity | 2Ah (10hr) |  |
| Energy           | 24Wh       |  |
| CCA EN           | 120        |  |





## Features

- Lithium LiFePO4 technology
- Ultimate starting power
- Extreme cycle life (up to 2.000 charge cycles)
- Ultra-light weight (1/3 of similar lead-acid battery)
- Very low self-discharge
- Install in any position
- 100% maintenance free
- Ready to use!



(Note) All above information shall be changed without prior notice, Landport Batteries reserves the right to explain and update the latest information.