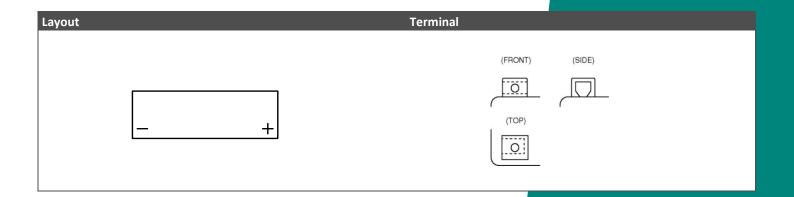

cturer KTM. Due to its ultra-lightweight (0,5 kg) and its unique sloping fit, the LFP01 fits perfectly in KTM (250 SX-F, 350 SX-F, 450 SX-F) and Husqvarna (FC 250, FC 350, FC 450) models from 2016-2017. The LFP01 is the best available replacement battery for the above named electric motocross dirt bikes.

| Performance      |            |  |
|------------------|------------|--|
| Rated Voltage    | 12         |  |
| Nominal Capacity | 2Ah (10hr) |  |
| Energy           | 24Wh       |  |
| CCA EN           | 120        |  |





## Features

- Lithium LiFePO4 technology
- Ultimate starting power
- Extreme cycle life (up to 2.000 charge cycles)
- Ultra-light weight (1/3 of similar lead-acid battery)
- Very low self-discharge
- Install in any position
- 100% maintenance free
- Ready to use!



(Note) All above information shall be changed without prior notice, Landport Batteries reserves the right to explain and update the latest information.