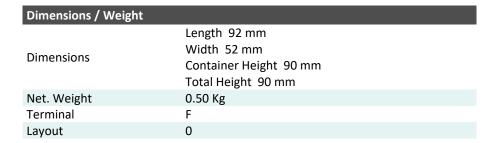

## LFP01 (12V 2Ah)

## Description

The LFP01 is an OE-quality lithium battery specially developed for motor manufacturer KTM. Due to its ultra-lightweight (0,5 kg) and its unique sloping fit, the LFP01 fits perfectly in KTM (250 SX-F, 350 SX-F, 450 SX-F) and Husqvarna (FC 250, FC 350, FC 450) models from 2016-2017. The LFP01 is the best available replacement battery for the above named electric motocross dirt bikes.

| Performance      |            |  |
|------------------|------------|--|
| Rated Voltage    | 12         |  |
| Nominal Capacity | 2Ah (10hr) |  |
| Energy           | 24Wh       |  |
| CCA EN           | 120        |  |





## **Features**

- Lithium LiFePO4 technology
- Ultimate starting power
- Extreme cycle life (up to 2.000 charge cycles)
- Ultra-light weight (1/3 of similar lead-acid battery)
- Very low self-discharge
- Install in any position
- 100% maintenance free
- Ready to use!



(Note) All above information shall be changed without prior notice, Landport Batteries reserves the right to explain and update the latest information.