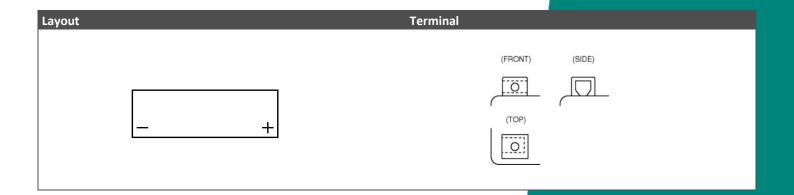

er KTM. Due to its ultra-lightweight (0,5 kg) and its unique sloping fit, the LFP01 fits perfectly in KTM (250 SX-F, 350 SX-F, 450 SX-F) and Husqvarna (FC 250, FC 350, FC 450) models from 2016-2017. The LFP01 is the best available replacement battery for the above named electric motocross dirt bikes.

| Performance      |            |  |
|------------------|------------|--|
| Rated Voltage    | 12         |  |
| Nominal Capacity | 2Ah (10hr) |  |
| Energy           | 24Wh       |  |
| CCA EN           | 120        |  |





## **Features**

- Lithium LiFePO4 technology
- Ultimate starting power
- Extreme cycle life (up to 2.000 charge cycles)
- Ultra-light weight (1/3 of similar lead-acid battery)
- Very low self-discharge
- Install in any position
- 100% maintenance free
- Ready to use!



(Note) All above information shall be changed without prior notice, Landport Batteries reserves the right to explain and update the latest information.