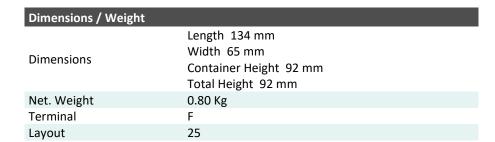

## LFP14 (12.8V 4Ah)

## Description

The motor battery LFP14, 12,8 volt, 4 Ah, is a starter battery with lithium LiFePO4 technology. The LFP14 is completely sealed, 100% maintenance free and ultra-safe in use. This motor battery is ready to use and can be installed in multiple positions, even 180°. The LFP14 is a little powerhouse of top quality and suitable for powersports vehicles where every gram or centimeter matters.

| Performance      |            |  |
|------------------|------------|--|
| Rated Voltage    | 12.8       |  |
| Nominal Capacity | 4Ah (10hr) |  |
| Energy           | 48Wh       |  |
| CCA EN           | 240        |  |





## Features

- Lithium LiFePO4 technology
- Ultimate starting power
- Extreme cycle life (up to 2.000 charge cycles)
- Ultra-light weight (1/3 of similar lead-acid battery)
- Very low self-discharge
- Install in any position
- 100% maintenance free
- Ready to use!



(Note) All above information shall be changed without prior notice, Landport Batteries reserves the right to explain and update the latest information.