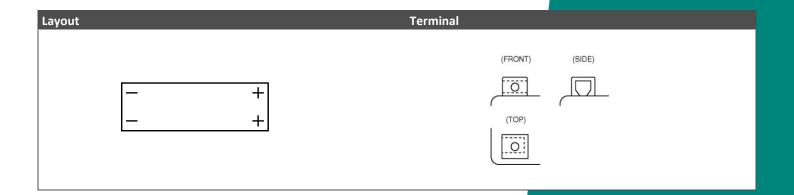

technology. The LFP14 is completely sealed, 100% maintenance free and ultra-safe in use. This motor battery is ready to use and can be installed in multiple positions, even 180°. The LFP14 is a little powerhouse of top quality and suitable for powersports vehicles where every gram or centimeter matters.

| Performance      |            |  |
|------------------|------------|--|
| Rated Voltage    | 12.8       |  |
| Nominal Capacity | 4Ah (10hr) |  |
| Energy           | 48Wh       |  |
| CCA EN           | 240        |  |





## Features

- Lithium LiFePO4 technology
- Ultimate starting power
- Extreme cycle life (up to 2.000 charge cycles)
- Ultra-light weight (1/3 of similar lead-acid battery)
- Very low self-discharge
- Install in any position
- 100% maintenance free
- Ready to use!



(Note) All above information shall be changed without prior notice, Landport Batteries reserves the right to explain and update the latest information.