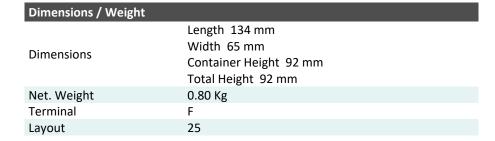

## LFP14 (12.8V 4Ah)

## Description

The motor battery LFP14, 12,8 volt, 4 Ah, is a starter battery with lithium LiFePO4 technology. The LFP14 is completely sealed, 100% maintenance free and ultra-safe in use. This motor battery is ready to use and can be installed in multiple positions, even 180°. The LFP14 is a little powerhouse of top quality and suitable for powersports vehicles where every gram or centimeter matters.

| Performance      |            |  |
|------------------|------------|--|
| Rated Voltage    | 12.8       |  |
| Nominal Capacity | 4Ah (10hr) |  |
| Energy           | 48Wh       |  |
| CCA EN           | 240        |  |





## Features

- Lithium LiFePO4 technology
- Ultimate starting power
- Extreme cycle life (up to 2.000 charge cycles)
- Ultra-light weight (1/3 of similar lead-acid battery)
- Very low self-discharge
- Install in any position
- 100% maintenance free
- Ready to use!



(Note) All above information shall be changed without prior notice, Landport Batteries reserves the right to explain and update the latest information.