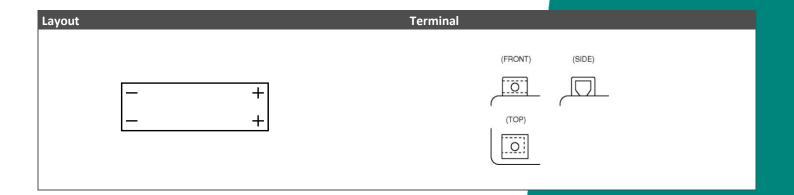

technology. The LFP14 is completely sealed, 100% maintenance free and ultra-safe in use. This motor battery is ready to use and can be installed in multiple positions, even 180°. The LFP14 is a little powerhouse of top quality and suitable for powersports vehicles where every gram or centimeter matters.

| Performance      |            |  |
|------------------|------------|--|
| Rated Voltage    | 12.8       |  |
| Nominal Capacity | 4Ah (10hr) |  |
| Energy           | 48Wh       |  |
| CCA EN           | 240        |  |





## Features

- Lithium LiFePO4 technology
- Ultimate starting power
- Extreme cycle life (up to 2.000 charge cycles)
- Ultra-light weight (1/3 of similar lead-acid battery)
- Very low self-discharge
- Install in any position
- 100% maintenance free
- Ready to use!



(Note) All above information shall be changed without prior notice, Landport Batteries reserves the right to explain and update the latest information.