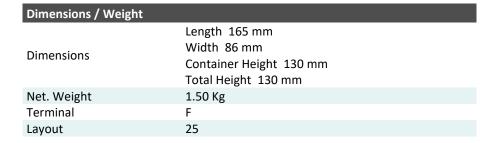

## LFP30 (12.8V 8Ah)

## Description

The motor battery LFP30, 12,8 volt, 8 Ah, is a starter battery with lithium LiFePO4 technology. The LFP30 is completely sealed, 100% maintenance free and ultra-safe in use. This motor battery is ready to use and can be installed in multiple positions, even 180°. The LFP30 is a little powerhouse of top quality and suitable for powersports vehicles where every gram or centimeter matters.