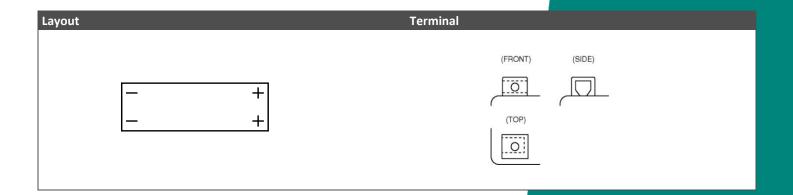

## LFP30 (12.8V 8Ah)

## Description

The motor battery LFP30, 12,8 volt, 8 Ah, is a starter battery with lithium LiFePO4 technology. The LFP30 is completely sealed, 100% maintenance free and ultra-safe in use. This motor battery is ready to use and can be installed in multiple positions, even 180°. The LFP30 is a little powerhouse of top quality and suitable for powersports vehicles where every gram or centimeter matters.