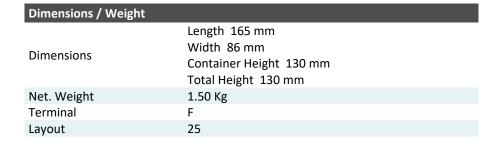

## LFP30 (12.8V 8Ah)

## Description

The motor battery LFP30, 12,8 volt, 8 Ah, is a starter battery with lithium LiFePO4 technology. The LFP30 is completely sealed, 100% maintenance free and ultra-safe in use. This motor battery is ready to use and can be installed in multiple positions, even 180°. The LFP30 is a little powerhouse of top quality and suitable for powersports vehicles where every gram or centimeter matters.

| Performance      |            |  |
|------------------|------------|--|
| Rated Voltage    | 12.8       |  |
| Nominal Capacity | 8Ah (10hr) |  |
| Energy           | 96Wh       |  |
| CCA EN           | 420        |  |





## Features

- Lithium LiFePO4 technology
- Ultimate starting power
- Extreme cycle life (up to 2.000 charge cycles)
- Ultra-light weight (1/3 of similar lead-acid battery)
- Very low self-discharge
- Install in any position
- 100% maintenance free
- Ready to use!



(Note) All above information shall be changed without prior notice, Landport Batteries reserves the right to explain and update the latest information.