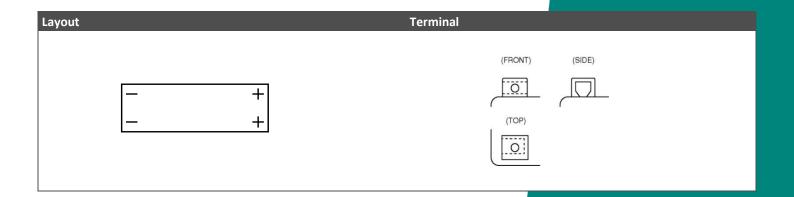

technology. The LFP30 is completely sealed, 100% maintenance free and ultra-safe in use. This motor battery is ready to use and can be installed in multiple positions, even 180°. The LFP30 is a little powerhouse of top quality and suitable for powersports vehicles where every gram or centimeter matters.

| Performance      |            |  |
|------------------|------------|--|
| Rated Voltage    | 12.8       |  |
| Nominal Capacity | 8Ah (10hr) |  |
| Energy           | 96Wh       |  |
| CCA EN           | 420        |  |





## Features

- Lithium LiFePO4 technology
- Ultimate starting power
- Extreme cycle life (up to 2.000 charge cycles)
- Ultra-light weight (1/3 of similar lead-acid battery)
- Very low self-discharge
- Install in any position
- 100% maintenance free
- Ready to use!



(Note) All above information shall be changed without prior notice, Landport Batteries reserves the right to explain and update the latest information.