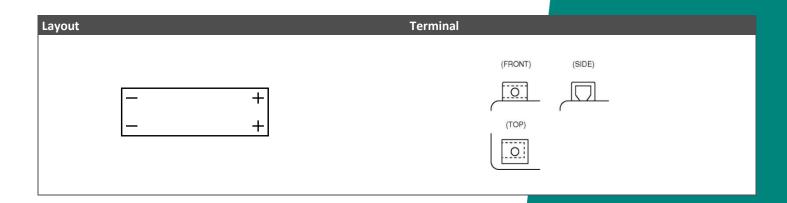

#### Dimensions / Weight

| Dimensions  | Length 107 mm          |
|-------------|------------------------|
|             | Width 56 mm            |
|             | Container Height 85 mm |
|             | Total Height 85 mm     |
| Net. Weight | 0.50 Kg                |
| Terminal    | F                      |
| Layout      | 25                     |