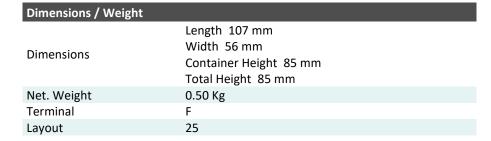

## LFP7 (12.8V 2Ah)

## Description

The motor battery LFP7, 12,8 volt, 2 Ah, is a starter battery with lithium LiFePO4 technology. The LFP7 is completely sealed, 100% maintenance free and ultra-safe in use. This motor battery is ready to use and can be installed in multiple positions, even 180°. The LFP7 is a little powerhouse of top quality and suitable for powersports vehicles where every gram or centimeter matters.

| Performance      |            |  |
|------------------|------------|--|
| Rated Voltage    | 12.8       |  |
| Nominal Capacity | 2Ah (10hr) |  |
| Energy           | 24Wh       |  |
| CCA EN           | 120        |  |





## Features

- Lithium LiFePO4 technology
- Ultimate starting power
- Extreme cycle life (up to 2.000 charge cycles)
- Ultra-light weight (1/3 of similar lead-acid battery)
- Very low self-discharge
- Install in any position
- 100% maintenance free
- Ready to use!



(Note) All above information shall be changed without prior notice, Landport Batteries reserves the right to explain and update the latest information.