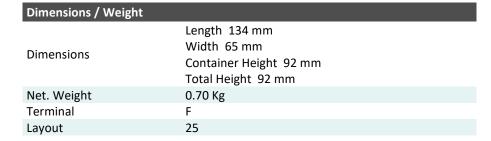

## LFP9 (12.8V 3Ah)

## Description

The motor battery LFP9, 12,8 volt, 3 Ah, is a starter battery with lithium LiFePO4 technology. The LFP9 is completely sealed, 100% maintenance free and ultra-safe in use. This motor battery is ready to use and can be installed in multiple positions, even 180°. The LFP9 is a little powerhouse of top quality and suitable for powersports vehicles where every gram or centimeter matters.

| Performance      |            |  |
|------------------|------------|--|
| Rated Voltage    | 12.8       |  |
| Nominal Capacity | 3Ah (10hr) |  |
| Energy           | 36Wh       |  |
| CCA EN           | 180        |  |





## **Features**

- Lithium LiFePO4 technology
- Ultimate starting power
- Extreme cycle life (up to 2.000 charge cycles)
- Ultra-light weight (1/3 of similar lead-acid battery)
- Very low self-discharge
- Install in any position
- 100% maintenance free
- Ready to use!



(Note) All above information shall be changed without prior notice, Landport Batteries reserves the right to explain and update the latest information.