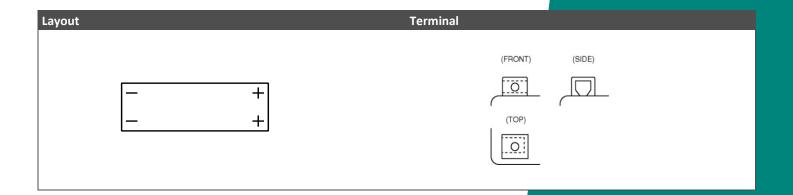

echnology. The LFP9 is completely sealed, 100% maintenance free and ultra-safe in use. This motor battery is ready to use and can be installed in multiple positions, even 180°. The LFP9 is a little powerhouse of top quality and suitable for powersports vehicles where every gram or centimeter matters.

| Performance      |            |  |
|------------------|------------|--|
| Rated Voltage    | 12.8       |  |
| Nominal Capacity | 3Ah (10hr) |  |
| Energy           | 36Wh       |  |
| CCA EN           | 180        |  |





## **Features**

- Lithium LiFePO4 technology
- Ultimate starting power
- Extreme cycle life (up to 2.000 charge cycles)
- Ultra-light weight (1/3 of similar lead-acid battery)
- Very low self-discharge
- Install in any position
- 100% maintenance free
- Ready to use!



(Note) All above information shall be changed without prior notice, Landport Batteries reserves the right to explain and update the latest information.