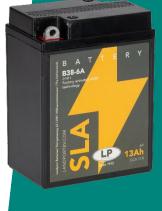

LP MOTORCYCLE • SLA BATTERY B38-6A (6V 13Ah)

## Description

The motor battery B38-6A, 6 volt, 13 Ah, is a battery with AGM technology. The B38-6A is already factory activated (filled and charged) and therefore ready to use at delivery. This lead-acid battery is leak-proof and maintenance free. Can be installed in tilted position up to 90°. The B38-6A is a real allrounder and suitable for seasonal use.

| Performance      |             |  |
|------------------|-------------|--|
| Rated Voltage    | 6           |  |
| Nominal Capacity | 13Ah (10hr) |  |
| CCA EN           | 110A        |  |
|                  |             |  |

## Dimensions / Weight

|             | Length 119 mm           | Features   |
|-------------|-------------------------|------------|
| Dimensions  | Width 83 mm             | Absorben   |
|             | Container Height 161 mm | Advanced   |
|             | Total Height 161 mm     | Excellent  |
| Net. Weight | 2.35 Kg                 | • 100% mai |
| Terminal    | В                       | Factory ac |
| Layout      | 5                       |            |

- Absorbent Glass Mat technology
- Advanced starting power
  - Excellent vibration resistant
  - 100% maintenance free
  - Factory activated, ready to use!

Terminal

(Note) All above information shall be changed without prior notice, Landport Batteries reserves the right to explain and update the latest information.