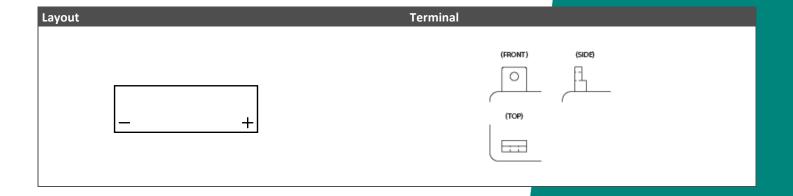

| Performance      |            |
|------------------|------------|
| Rated Voltage    | 12         |
| Nominal Capacity | 3Ah (10hr) |
| CCA EN           | 20         |

| Dimensions / Weight |                         |
|---------------------|-------------------------|
| Dimensions          | Length 98 mm            |
|                     | Width 56 mm             |
|                     | Container Height 110 mm |
|                     | Total Height 110 mm     |
| Net. Weight         | 1.08 Kg                 |
| Weight acid         | 0.23 Kg                 |
| Terminal            | В                       |
| Layout              | 0                       |