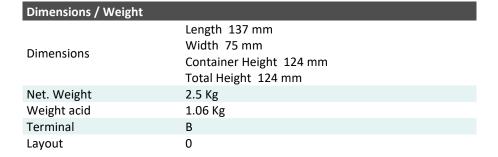

| Performance      |            |  |
|------------------|------------|--|
| Rated Voltage    | 12         |  |
| Nominal Capacity | 7Ah (10hr) |  |
| CCA EN           | 80         |  |