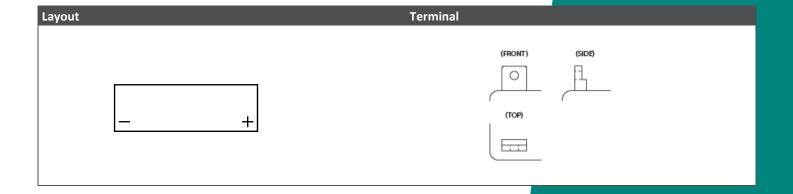

## LB7-3 (12V 7Ah)

## Description

The motor battery LB7-3, 12 volt, 7 Ah, is a starter battery with AGM technology. The LB7-3 is already factory activated (filled and charged) and therefore ready to use at delivery. This lead-acid battery is leak-proof and maintenance free. Can be installed in tilted position up to 90°. The LB7-3 is a real allrounder and suitable for seasonal use and short distances.

| Performance      |            |  |
|------------------|------------|--|
| Rated Voltage    | 12         |  |
| Nominal Capacity | 7Ah (10hr) |  |
| CCA EN           | 80         |  |





## **Features**

- Absorbent Glass Mat technology
- Advanced starting power
- Excellent vibration resistant
- 100% maintenance free
- Factory activated, ready to use!



(Note) All above information shall be changed without prior notice, Landport Batteries reserves the right to explain and update the latest information.