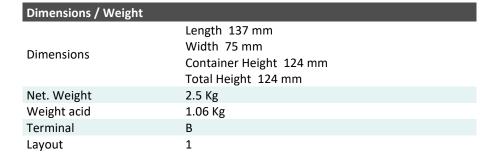

## LB7-4 (12V 7Ah)

## Description

The motor battery LB7-4, 12 volt, 7 Ah, is a starter battery with AGM technology. The LB7-4 is already factory activated (filled and charged) and therefore ready to use at delivery. This lead-acid battery is leak-proof and maintenance free. Can be installed in tilted position up to 90°. The LB7-4 is a real allrounder and suitable for seasonal use and short distances.

| Performance      |            |
|------------------|------------|
| Rated Voltage    | 12         |
| Nominal Capacity | 7Ah (10hr) |
| CCA EN           | 80         |





## **Features**

- Absorbent Glass Mat technology
- Advanced starting power
- Excellent vibration resistant
- 100% maintenance free
- Factory activated, ready to use!



(Note) All above information shall be changed without prior notice, Landport Batteries reserves the right to explain and update the latest information.