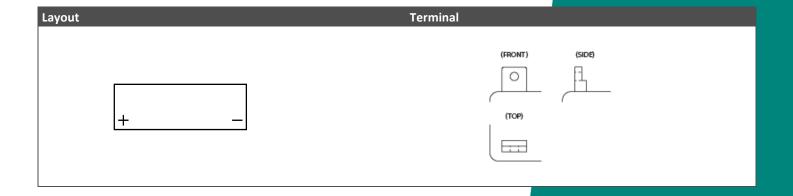

## LB7-4 (12V 7Ah)

## Description

The motor battery LB7-4, 12 volt, 7 Ah, is a starter battery with AGM technology. The LB7-4 is already factory activated (filled and charged) and therefore ready to use at delivery. This lead-acid battery is leak-proof and maintenance free. Can be installed in tilted position up to 90°. The LB7-4 is a real allrounder and suitable for seasonal use and short distances.

| Performance      |            |
|------------------|------------|
| Rated Voltage    | 12         |
| Nominal Capacity | 7Ah (10hr) |
| CCA EN           | 80         |





## **Features**

- Absorbent Glass Mat technology
- Advanced starting power
- Excellent vibration resistant
- 100% maintenance free
- Factory activated, ready to use!



(Note) All above information shall be changed without prior notice, Landport Batteries reserves the right to explain and update the latest information.