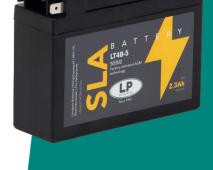

LP MOTORCYCLE • SLA BATTERY LT4B-5 (12V 2.3Ah) DIN: 50302

## Description

The motor battery LT4B-5, 12 volt, 2,3 Ah, is a starter battery with AGM technology. The LT4B-5 is already factory activated (filled and charged) and therefore ready to use at delivery. This lead-acid battery is leak-proof and maintenance free. Can be installed in tilted position up to 90°. The LT4B-5 is a real allrounder and suitable for seasonal use and short distances.

| Performance      |              |
|------------------|--------------|
| Rated Voltage    | 12           |
| Nominal Capacity | 2.3Ah (10hr) |
| CCA EN           | 40           |

| Dimensions / Weight |                                                                          |
|---------------------|--------------------------------------------------------------------------|
| Dimensions          | Length 113mm<br>Width 38mm<br>Container Height 86mm<br>Total Height 86mm |
| Net. Weight         | 0.91 Kg                                                                  |
| Weight acid         | 0.14 Кg                                                                  |
| Terminal            | S                                                                        |
| Layout              | 4                                                                        |