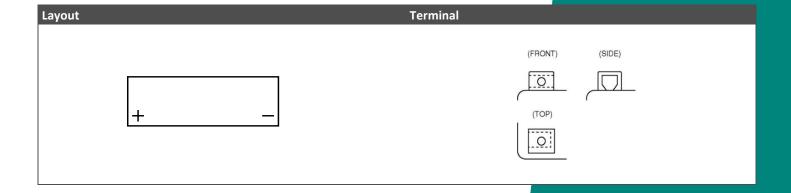

## Length 150 mm Width 66 mm Container Height 93 mm Total Height 93 mm Net. Weight 2.37 Kg Weight acid 0.43 Kg Terminal F

1