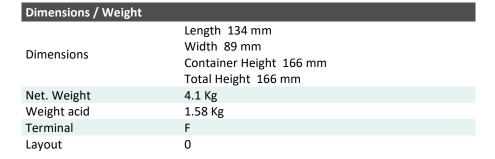

| Performance      |             |
|------------------|-------------|
| Rated Voltage    | 12          |
| Nominal Capacity | 14Ah (10hr) |
| CCA EN           | 210         |