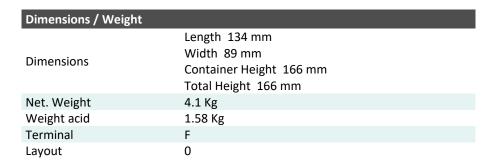

| Performance      |             |
|------------------|-------------|
| Rated Voltage    | 12          |
| Nominal Capacity | 14Ah (10hr) |
| CCA EN           | 210         |