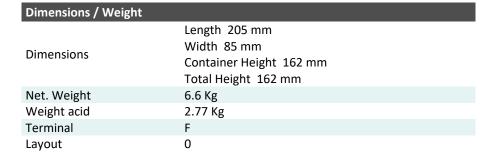

| Performance      |             |
|------------------|-------------|
| Rated Voltage    | 12          |
| Nominal Capacity | 21Ah (10hr) |
| CCA EN           | 350         |

## **Features**

- Absorbent Glass Mat technology
- Advanced starting power
- Excellent vibration resistant
- 100% maintenance free
- Factory activated, ready to use!

| Layout | Terminal              |
|--------|-----------------------|
| - +    | (FRONT) (SIDE)  (TOP) |