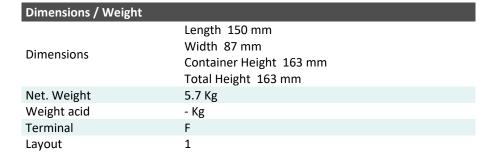

## LTX20CH-4 (12V 19Ah)

| Performance      |             |
|------------------|-------------|
| Rated Voltage    | 12          |
| Nominal Capacity | 19Ah (10hr) |
| CCA EN           | 320         |