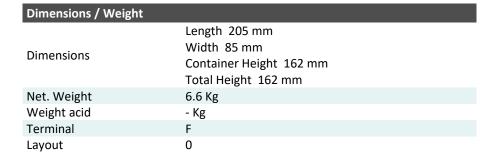

## LTX24H-3 (12V 21Ah)

| Performance      |             |
|------------------|-------------|
| Rated Voltage    | 12          |
| Nominal Capacity | 21Ah (10hr) |
| CCA EN           | 350         |