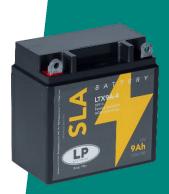

LP MOTORCYCLE • SLA BATTERY LTX9A-4 (12V 9Ah)

## Description

The motor battery LTX9A-4, 12 volt, 9 Ah, is a starter battery with AGM technology. The LTX9A-4 is already factory activated (filled and charged) and therefore ready to use at delivery. This lead-acid battery is leak-proof and maintenance free. Can be installed in tilted position up to 90°. The LTX9A-4 is a real allrounder and suitable for seasonal use and short distances.

| Performance      |            |
|------------------|------------|
| Rated Voltage    | 12         |
| Nominal Capacity | 9Ah (10hr) |
| CCA EN           | 120        |