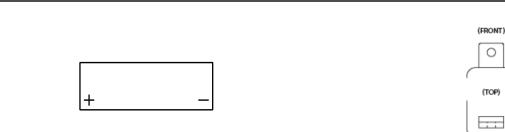

## Dimensions / Weight

Layout

| Dimensions  | Length 135mm<br>Width 75mm<br>Container Height 138mm<br>Total Height 138mm |
|-------------|----------------------------------------------------------------------------|
| Net. Weight | 2.8 Кg                                                                     |
| Weight acid | 1.19 Кg                                                                    |
| Terminal    | В                                                                          |
| Layout      | 1                                                                          |

Absorbent Glass Mat technology

Advanced starting power Excellent vibration resistant

(SIDE)

|          | • | 100% maintenance free            |
|----------|---|----------------------------------|
|          | • | Factory activated, ready to use! |
|          |   |                                  |
|          |   |                                  |
|          |   |                                  |
|          |   |                                  |
|          |   |                                  |
|          |   |                                  |
| Terminal |   |                                  |
|          |   |                                  |
|          |   |                                  |