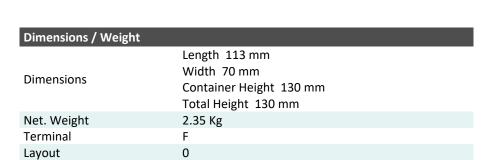

## Description

The motor battery LTZ8V, 12 volt, 7 Ah, is a starter battery with AGM technology. The LTZ8V is already factory activated (filled and charged) and therefore ready to use at delivery. This lead-acid battery is leak-proof and maintenance free. Can be installed in tilted position up to 90°. The LTZ8V is a real allrounder and suitable for seasonal use and short distances.

| Performance      |            |
|------------------|------------|
| Rated Voltage    | 12         |
| Nominal Capacity | 7Ah (10hr) |
| CCA EN           | 120        |





## Features

- Absorbent Glass Mat technology
- Advanced starting power
- Excellent vibration resistant
- 100% maintenance free
- Factory activated, ready to use!



(Note) All above information shall be changed without prior notice, Landport Batteries reserves the right to explain and update the latest information.