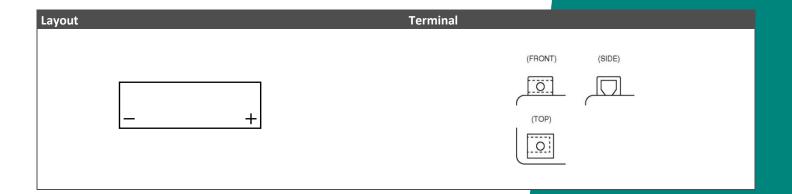

## Description

The motor battery LTZ8V, 12 volt, 7 Ah, is a starter battery with AGM technology. The LTZ8V is already factory activated (filled and charged) and therefore ready to use at delivery. This lead-acid battery is leak-proof and maintenance free. Can be installed in tilted position up to 90°. The LTZ8V is a real allrounder and suitable for seasonal use and short distances.

| Performance      |            |
|------------------|------------|
| Rated Voltage    | 12         |
| Nominal Capacity | 7Ah (10hr) |
| CCA EN           | 120        |





## Features

- Absorbent Glass Mat technology
- Advanced starting power
- Excellent vibration resistant
- 100% maintenance free
- Factory activated, ready to use!



(Note) All above information shall be changed without prior notice, Landport Batteries reserves the right to explain and update the latest information.