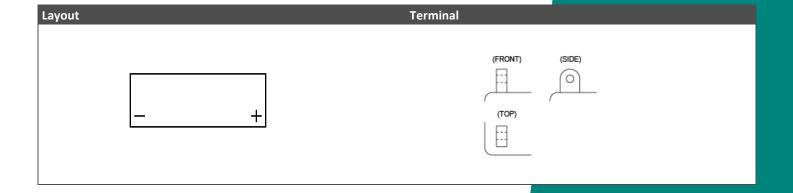

## SLA 12-22 (12V 22Ah)

DIN: 52113

## Description

The motor battery SLA 12-22, 12 volt, 22 Ah, is a starter battery with AGM technology. The SLA 12-22 is already factory activated (filled and charged) and therefore ready to use at delivery. This lead-acid battery is leak-proof and maintenance free. Can be installed in tilted position up to 90°. The SLA 12-22 is a real allrounder and suitable for seasonal use and short distances.

| Performance      |             |
|------------------|-------------|
| Rated Voltage    | 12          |
| Nominal Capacity | 22Ah (10hr) |
| CCA EN           | 250         |





## **Features**

- Absorbent Glass Mat technology
- Advanced starting power
- Excellent vibration resistant
- 100% maintenance free
- Factory activated, ready to use!



(Note) All above information shall be changed without prior notice, Landport Batteries reserves the right to explain and update the latest information.