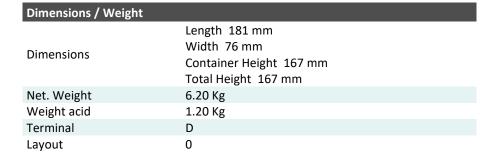

## SLA 12-22 (12V 22Ah)

DIN: 52113

## Description

The motor battery SLA 12-22, 12 volt, 22 Ah, is a starter battery with AGM technology. The SLA 12-22 is already factory activated (filled and charged) and therefore ready to use at delivery. This lead-acid battery is leak-proof and maintenance free. Can be installed in tilted position up to 90°. The SLA 12-22 is a real allrounder and suitable for seasonal use and short distances.

| Performance      |             |
|------------------|-------------|
| Rated Voltage    | 12          |
| Nominal Capacity | 22Ah (10hr) |
| CCA EN           | 250         |





## **Features**

- Absorbent Glass Mat technology
- Advanced starting power
- Excellent vibration resistant
- 100% maintenance free
- Factory activated, ready to use!



(Note) All above information shall be changed without prior notice, Landport Batteries reserves the right to explain and update the latest information.