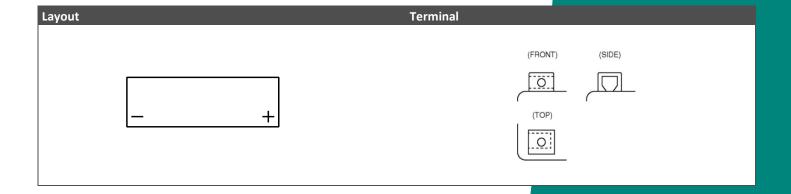

A BATTERY

## SLA 12-4S (12V 5Ah)

DIN: 50590

## Description

The motor battery SLA 12-4S, 12 volt, 5 Ah, is a starter battery with AGM technology. The SLA 12-4S is already factory activated (filled and charged) and therefore ready to use at delivery. This lead-acid battery is leak-proof and maintenance free. Can be installed in tilted position up to 90°. The SLA 12-4S is a real allrounder and suitable for seasonal use and short distances.

| Performance      |            |  |
|------------------|------------|--|
| Rated Voltage    | 12         |  |
| Nominal Capacity | 5Ah (10hr) |  |
| CCA EN           | 55         |  |





## Features

- Absorbent Glass Mat technology
- Advanced starting power
- Excellent vibration resistant
- 100% maintenance free
- Factory activated, ready to use!



(Note) All above information shall be changed without prior notice, Landport Batteries reserves the right to explain and update the latest information.