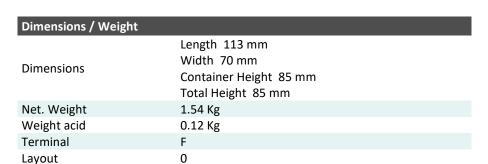

## LP MOTORCYCLE • SLA BATTERY

## SLA 12-4S (12V 5Ah)

DIN: 50590

## Description

The motor battery SLA 12-4S, 12 volt, 5 Ah, is a starter battery with AGM technology. The SLA 12-4S is already factory activated (filled and charged) and therefore ready to use at delivery. This lead-acid battery is leak-proof and maintenance free. Can be installed in tilted position up to 90°. The SLA 12-4S is a real allrounder and suitable for seasonal use and short distances.

| Performance      |            |  |
|------------------|------------|--|
| Rated Voltage    | 12         |  |
| Nominal Capacity | 5Ah (10hr) |  |
| CCA EN           | 55         |  |





## Features

- Absorbent Glass Mat technology
- Advanced starting power
- Excellent vibration resistant
- 100% maintenance free
- Factory activated, ready to use!



(Note) All above information shall be changed without prior notice, Landport Batteries reserves the right to explain and update the latest information.