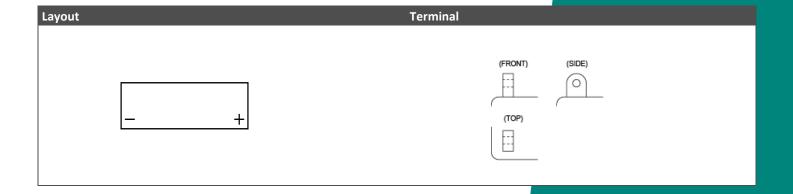

## L60-N30-3 (12V 30Ah)

## Description

The motor battery L60-N30-3, 12 volt, 30 Ah, is a starter battery with AGM technology. The L60-N30-3 is already factory activated (filled and charged) and therefore ready to use at delivery. This lead-acid battery is leak-proof and maintenance free. Can be installed in tilted position up to 90°. The L60-N30-3 is a real allrounder and suitable for seasonal use and short distances.

| Performance      |             |  |
|------------------|-------------|--|
| Rated Voltage    | 12          |  |
| Nominal Capacity | 30Ah (10hr) |  |
| CCA EN           | 300         |  |





## **Features**

- Absorbent Glass Mat technology
- Advanced starting power
- Excellent vibration resistant
- 100% maintenance free
- Factory activated, ready to use!



(Note) All above information shall be changed without prior notice, Landport Batteries reserves the right to explain and update the latest information.