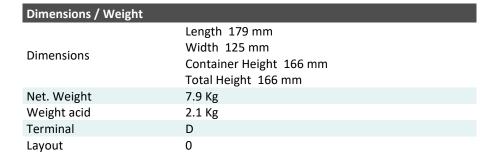

## L60-N30-3 (12V 30Ah)

## Description

The motor battery L60-N30-3, 12 volt, 30 Ah, is a starter battery with AGM technology. The L60-N30-3 is already factory activated (filled and charged) and therefore ready to use at delivery. This lead-acid battery is leak-proof and maintenance free. Can be installed in tilted position up to 90°. The L60-N30-3 is a real allrounder and suitable for seasonal use and short distances.

| Performance      |             |  |
|------------------|-------------|--|
| Rated Voltage    | 12          |  |
| Nominal Capacity | 30Ah (10hr) |  |
| CCA EN           | 300         |  |





## **Features**

- Absorbent Glass Mat technology
- Advanced starting power
- Excellent vibration resistant
- 100% maintenance free
- Factory activated, ready to use!



(Note) All above information shall be changed without prior notice, Landport Batteries reserves the right to explain and update the latest information.