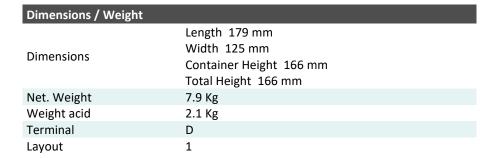

| Performance      |             |
|------------------|-------------|
| Rated Voltage    | 12          |
| Nominal Capacity | 30Ah (10hr) |
| CCA EN           | 300         |