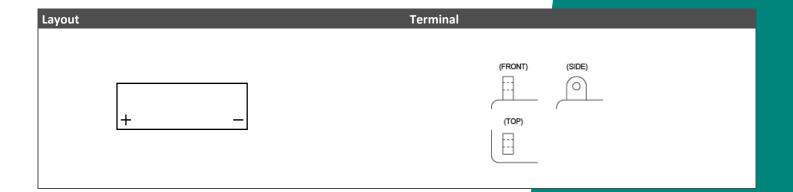

| Performance      |             |
|------------------|-------------|
| Rated Voltage    | 12          |
| Nominal Capacity | 30Ah (10hr) |
| CCA EN           | 300         |