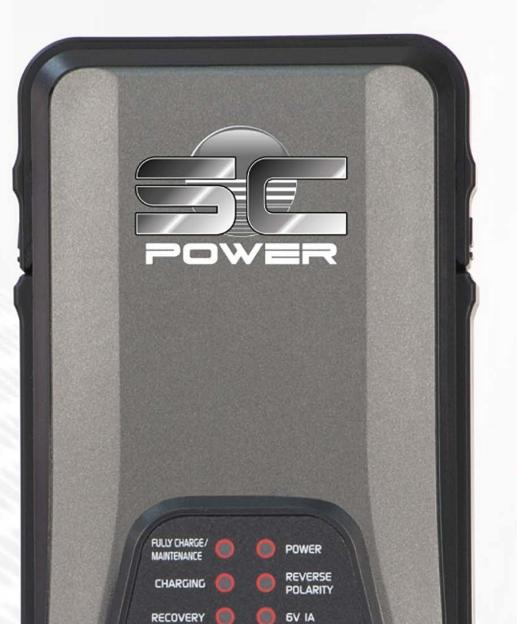

## **Technical specifications:**

Applications For all lead acid batteries (Conventional, Gel, AGM) up to 60 Ah

Input voltage 100-240 volts automatic

Output voltage 6V / 12 volts selectable

**Output current** 1 A

Charging program

The **SC10**, through its advanced microprocessor, performs up to 9 different charging/inspection functions on 12 volt batteries. While 6 volt batteries have 4 separate charge/ins--pection functions available. The **SC10** will reverse sulfation in most batteries. Ingress protection rate IP 65 Safety features Reverse polarity, short circuit, spark proof, overload, overheat and auto-stop Certifications CE RoHS Sizes L 122,5 mm x W 74 mm x H 42 mm Weight 320 gr www.landportbv.com