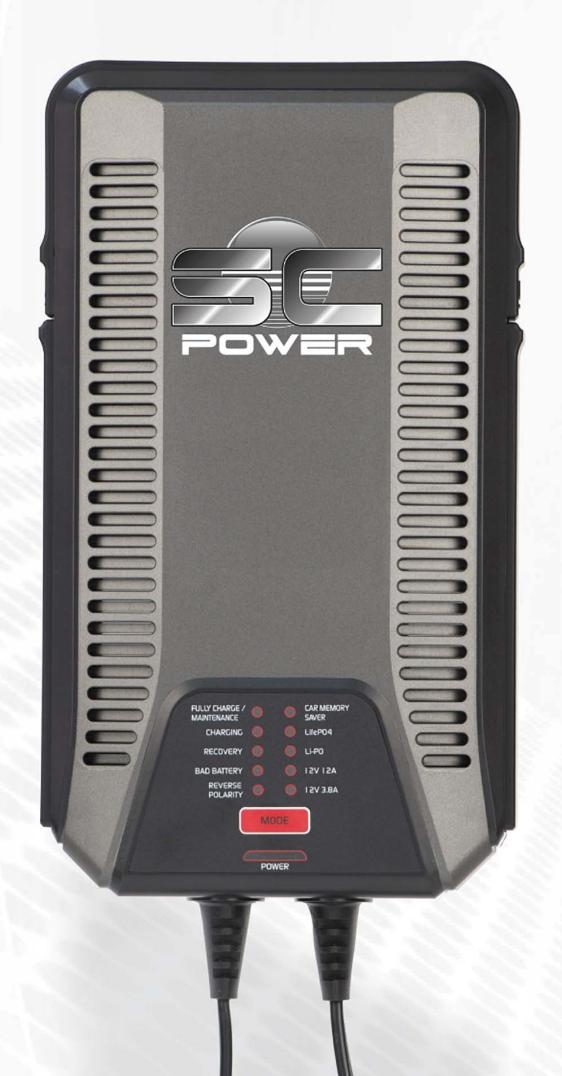

## SC120 12A Charger

The **SC120** is the ideal products for agricultural vehicle, vans and trucks with 12V batteries with capacity up to 480 Ah.

It offers charging programs especially developed for Start & Stop batteries: AGM VRLA and EFB.

Technical specifications:

**Applications** For all lead acid batteries 12 v up to 480 Ah

Input voltage 100-240 Volts automatic

Output voltage 12 Volts

Output current 3,8 A / 12,0 A selectable

**Charging program** The **SC120**, through its advanced microprocessor, performs

up to 9 different charging/inspection functions.

Special charging programs for Start & Stop batteries :

AGM VRLA and EFB.

**Ingress protection rate** IP 20

Safety features Reverse polarity, short circuit, spark proof, overload,

overheat and auto-stop

Memory data saver Yes through OBDII cable (provided)

**Certifications C€ RoHS** 

**Sizes** L 231 mm x W 131,4 mm x H 68 mm

Weight 1200 gr