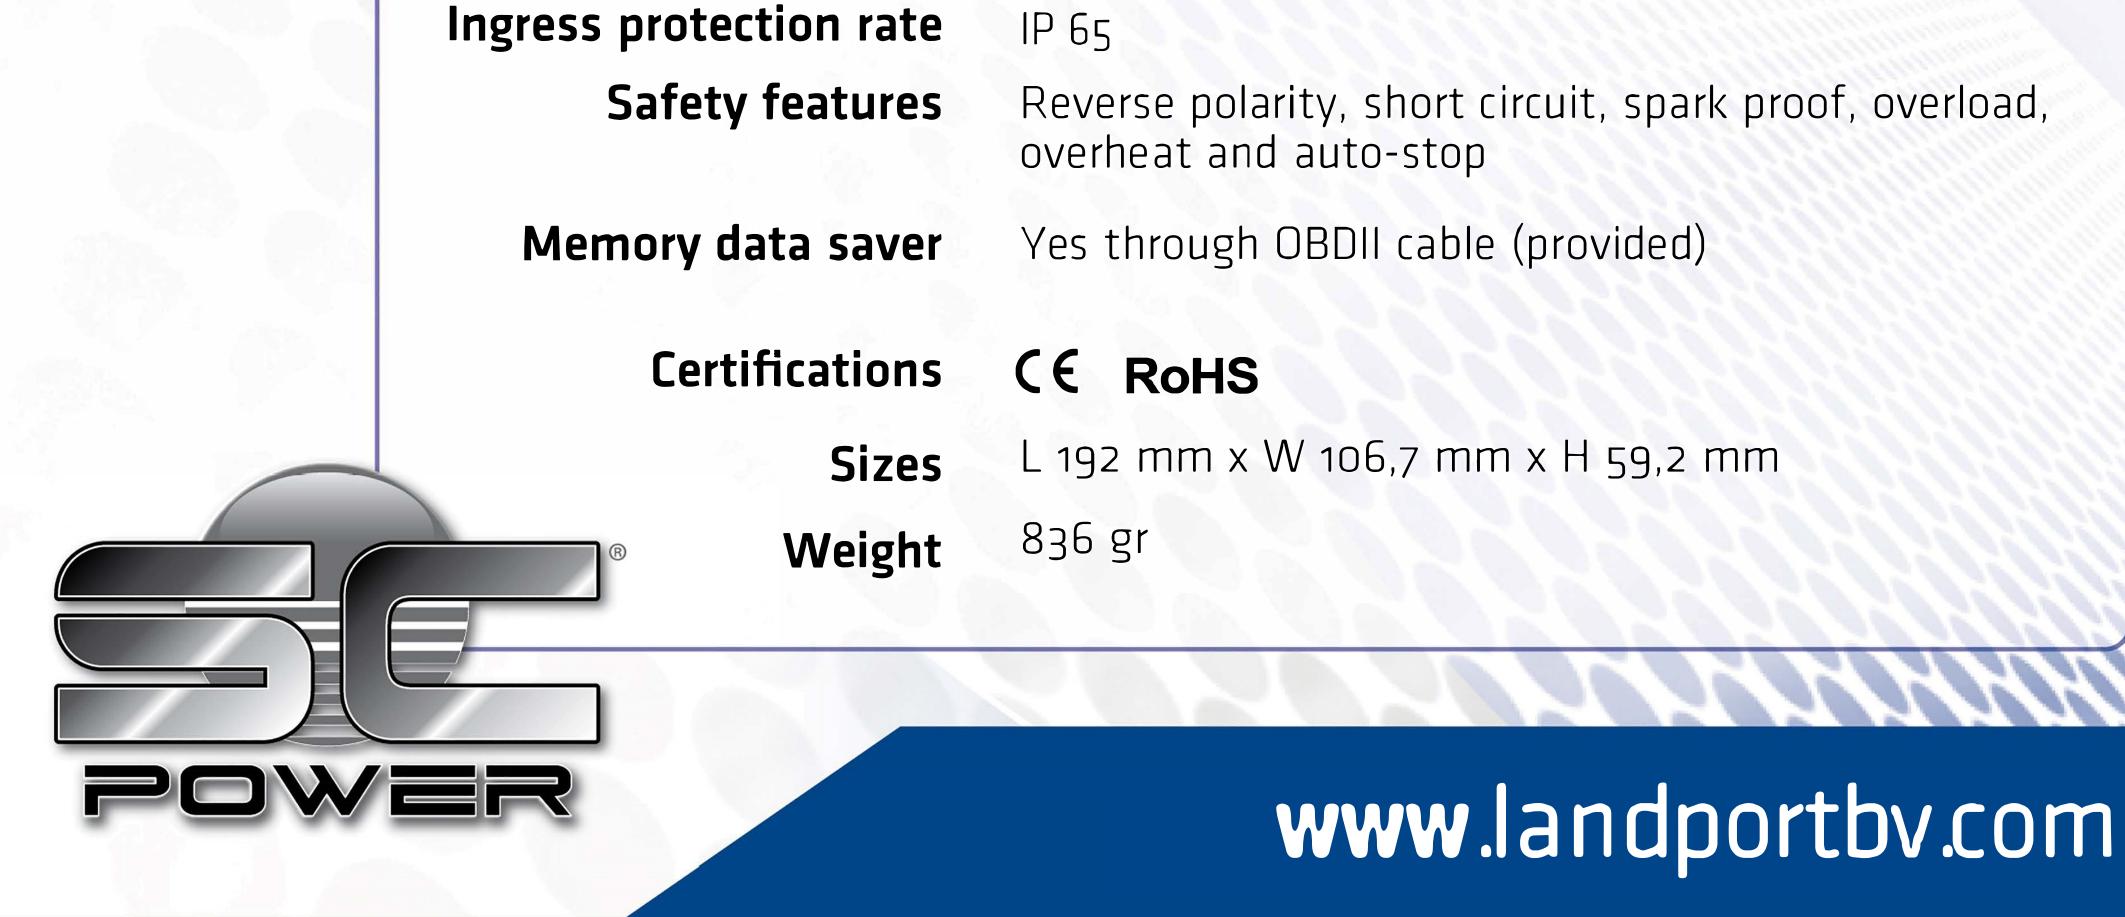

## **Technical specifications:**

For all Lead Acid 12V batteries up to 240 Ah. Applications Input voltage 100-240 Volts automatic 12 Volts **Output voltage Output current** 1,8 A / 7,0 A selectable Charging program The **SC70**, through its advanced microprocessor, performs up to 9 different charging/inspection functions. Special charging programs for Start & Stop batteries : AGM VRLA and EFB.