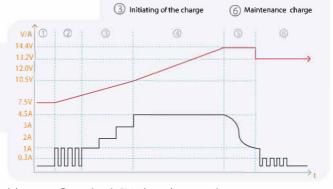

Output current 1A - 4,5A automatic

Smart charger

6 charging steps controlled by microprocessor with maintenance phase

Pulse charge for battery reconditioning.

(4) Bulk charge

(5) Absorption charge

LCD display indicators