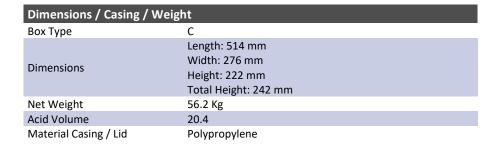

## ACLPV SHD73011N

EAN CODE: 8717101004098

| Performance     |                          |  |
|-----------------|--------------------------|--|
| Nominal Voltage | 12                       |  |
| Capacity        | 230Ah (20hr, 1.75V/cell) |  |
| CCA EN          | 1250                     |  |

| <b>Technical Characte</b> | ristics          |  |
|---------------------------|------------------|--|
| Technology                | Flooded Calcium  |  |
| Seperator                 | PE with glassmat |  |