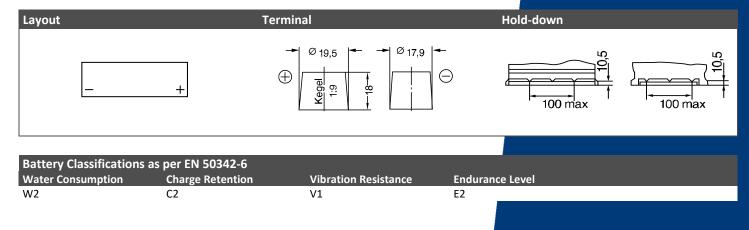

| Dimensions / Casing / Weight |                      |  |  |
|------------------------------|----------------------|--|--|
| Вох Туре                     | L2                   |  |  |
| Dimensions                   | Length: 242 mm       |  |  |
|                              | Width: 175 mm        |  |  |
|                              | Height: 190 mm       |  |  |
|                              | Total Height: 190 mm |  |  |
| Net Weight                   | 16 Kg                |  |  |
| Acid Volume                  | 5                    |  |  |
| Material Casing / Lid        | Polypropylene        |  |  |