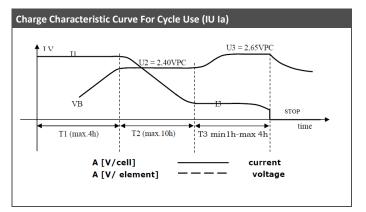

#### Charging specifications

Suggested charging profile Suggested charging current Suggested charging voltage

Floating use 6.72 V / Cycle use 7.2 / 7.95 V (@20°C)

IU la

37 A

(Note) All above information shall be changed without prior notice, Landport Batteries reserves the right to explain and update the latest information.