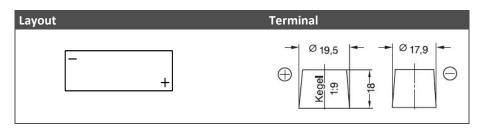

#### Specifications

| Dimensions            | Length: 245mm<br>Width: 190mm<br>Height: 285mm<br>Total Height: 285mm |
|-----------------------|-----------------------------------------------------------------------|
| Net weight            | 30 Kg                                                                 |
| Terminal              | 1                                                                     |
| Layout                | 2                                                                     |
| Operating temperature | -30°C / 45°C                                                          |
| Storage temperature   | 18°C / 25°C                                                           |
| Casing                | Polypropylene                                                         |