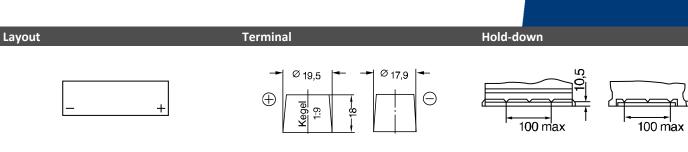

| Dimensions / Casing / Weight |                                                                       |  |  |  |
|------------------------------|-----------------------------------------------------------------------|--|--|--|
| Вох Туре                     | LB1                                                                   |  |  |  |
| Dimensions                   | Length: 208mm<br>Width: 174mm<br>Height: 174mm<br>Total Height: 174mm |  |  |  |
| Net Weight                   | 12.1 Kg                                                               |  |  |  |
| Acid Volume                  | 3.30                                                                  |  |  |  |
| Material Casing / Lid        | Polypropylene                                                         |  |  |  |