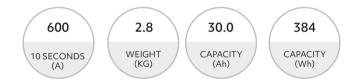

## Technical Specs

| 5 Second Pulse Cranking Amps     | 752  | Charging          | 0C to 50C    |
|----------------------------------|------|-------------------|--------------|
| 10 Second Pulse Discharge        | (00  | Temperature       |              |
| Current (A)                      | 600  | Discharge         | -20C to +60C |
| Voltage (V)                      | 12.8 | Temperature Range | 200101000    |
| 3 . ,                            |      | Storage           | 226. (26     |
| Capacity (Ah)                    | 30.0 | Temperature       | -20C to +60C |
| Capacity (Wh)                    | 384  | ·                 |              |
| Cooling a Displayar Cooper (A)   | 700  |                   |              |
| Continuous Discharge Current (A) | 300  |                   |              |