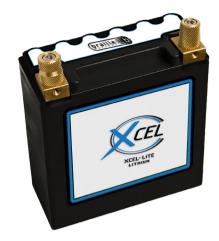

# Braille XC18.0-H Motorsport Lithium Battery

At only 2.8 KG, the XC30.0-H Motorsport Lithium Battery is a high-performance upgrade from a traditional lead acid battery. Offering significant weight reduction, more power output and lasting up to 5 times longer than lead acid batteries!

#### Physical Specs

| Battery Chemistry | LFP   |  |
|-------------------|-------|--|
| Length (mm)       | 177.8 |  |
| Width (mm)        | 76.2  |  |
| Height (mm)       | 158.7 |  |
| Weight (kg)       | 2.8   |  |